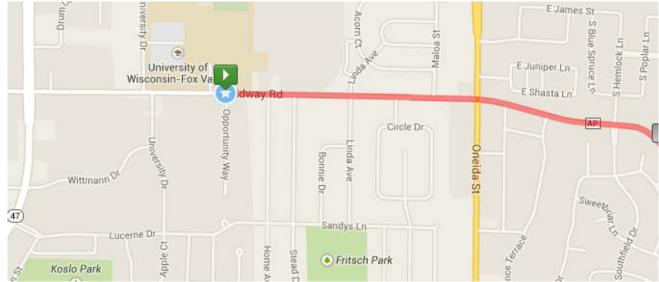

proposed street closure is listed below.

The City of Menasha requires us to notify you, as a resident/business on this street.

If you wish to comment on the proposed street closure, please attend to Common Council meeting listed below or contact your alderman.

Meeting: Common Council MeetingPlace: First Floor Conference Room, 100 Main Street, Menasha, WI 54952Date: Monday, Aug. 16, 2021 at 6:00pm

**Proposed Street Closure:** 

Streets: Please See Maps

Dates: Sunday, September 19, 2021

Times: Various times from 7:00am-2:00pm. Times are approximate.

Name of Event: Community First Fox Cities Marathon presented by Miron Construction

Sponsor Name: Community First Fox Cities Marathon

Sponsor Contact Information: (877) 230-7223, info@foxcitiesmarathon.org

## Midway Road 6:00AM-7:30AM



## Valley Road Area: 7:15AM-1:00PM



Beck Street, Northridge Ct, Hickory Hollow Ln, Olde Midway, Lakeshore Dr.: 7:20AM – 1:10PM



Tayco Street: 7:30AM – 1:30PM



Lakeshore Dr., Tayco Street: 7:25AM – 1:20PM



Tayco Street, Broad Street: 7:35AM – 1:40PM