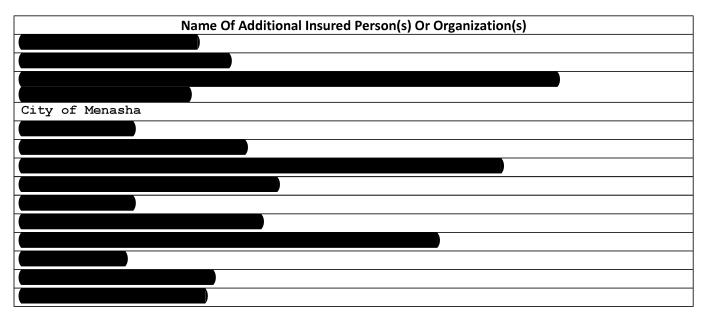

# ADDITIONAL INSURED – DESIGNATED PERSON OR ORGANIZATION

This endorsement modifies insurance provided under the following:

COMMERCIAL GENERAL LIABILITY COVERAGE PART

#### SCHEDULE

Name Of Additional Insured Person(s) Or Organization(s)

Information required to complete this Schedule, if not shown above, will be shown in the Declarations.

Section II – Who Is An Insured is amended to include as an additional insured the person(s) or organization(s) shown in the Schedule, but only with respect to liability for "bodily injury", "property damage" or "personal and advertising injury" caused, in whole or in part, by your acts or omissions or the acts or omissions of those acting on your behalf: