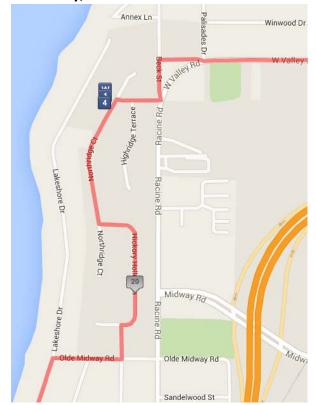

## Valley Road Area: 7:15AM-1:00PM

Beck Street, Northridge Ct, Hickory Hollow Ln, Olde Midway, Lakeshore Dr.: 7:20AM – 1:10PM

Tayco Street: 7:30AM – 1:30PM

Lakeshore Dr., Tayco Street: 7:25AM – 1:20PM

Tayco Street, Broad Street: 7:35AM – 1:40PM