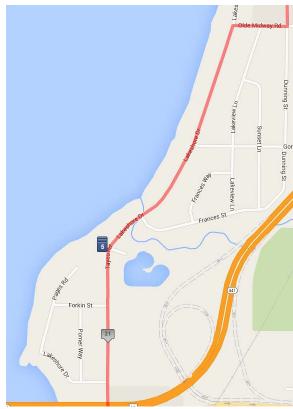

## Midway Road 6:00AM-7:30AM

## Valley Road Area: 7:15AM-1:00PM

Beck Street, Northridge Ct, Hickory Hollow Ln, Olde Midway, Lakeshore Dr.: 7:20AM – 1:10PM

Tayco Street: 7:30AM – 1:30PM

Lakeshore Dr., Tayco Street: 7:25AM – 1:20PM

Tayco Street, Broad Street: 7:35AM – 1:40PM