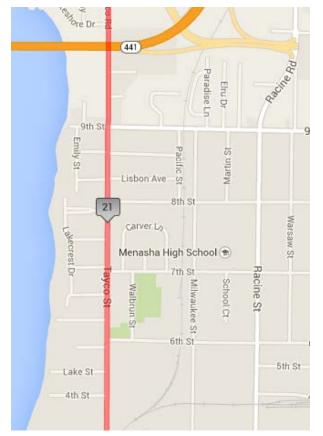

## Valley Road Area: 7:15AM-1:00PM

Beck Street, Northridge Ct, Hickory Hollow Ln, Olde Midway, Lakeshore Dr.: 7:20AM – 1:10PM

Tayco Street: 7:30AM – 1:30PM

Lakeshore Dr., Tayco Street: 7:25AM – 1:20PM

Tayco Street, Broad Street: 7:35AM – 1:40PM