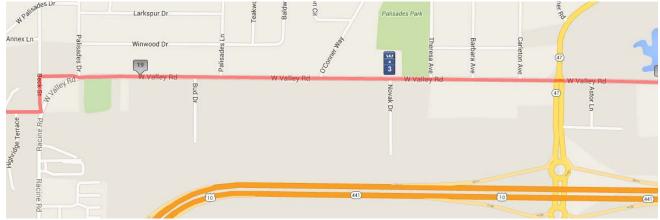

## Valley Road Area: 7:15AM-1:00PM

Beck Street, Northridge Ct, Hickory Hollow Ln, Olde Midway, Lakeshore Dr.: 7:20AM – 1:10PM

Tayco Street: 7:30AM – 1:30PM

Lakeshore Dr., Tayco Street: 7:25AM – 1:20PM

Tayco Street, Broad Street: 7:35AM – 1:40PM