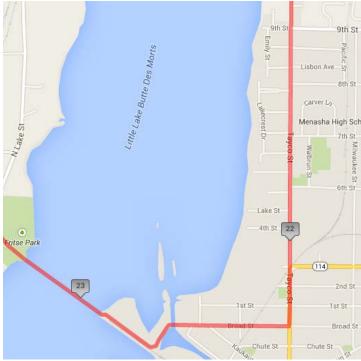

## Valley Road Area: 7:15AM-1:00PM

Beck Street, Northridge Ct, Hickory Hollow Ln, Olde Midway, Lakeshore Dr.: 7:20AM – 1:10PM

Tayco Street: 7:30AM – 1:30PM

Lakeshore Dr., Tayco Street: 7:25AM – 1:20PM

Tayco Street, Broad Street: 7:35AM – 1:40PM